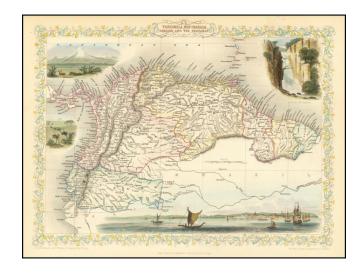

## **Description:**

Striking full color example of this marvelous map of the Northeastern part of South America.

Showing vignettes of Paramaribo, Chimborazo, the Falls of Bagota and animals of that time. Engraved for R. Montgomery Martin's Illustrated Atlas. Tallis was one of the last great decorative map makers. His maps are prized for the wonderful vignettes of indigenous scenes, people, etc.