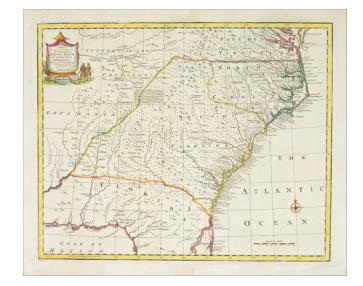

## A New & Accurate Map of The Provinces of North & South Carolina, Georgia, &c. Drawn from the lastest Surveys and regulated by Astronomical Observations

**Stock#:** 64955 **Map Maker:** Bowen

Date: 1747
Place: London
Color: Outline Color

## **Description:**

Striking example of Bowen's detailed map of the Carolinas, Georgia and most of Florida, extending west to the Country of the Cherokees and French Louisiana.

The map is highly detailed and show many towns, forts, Indian Tribes, mountains, rivers, lakes, etc. Interesting annotation on the Cherokee Indians, a warlike nation of Indians, which have joined in Alliance with the British Colonies and serve as a powerful defensive barrier against the French & Spanish controlled regions to the west.

A marvelous bit of pro-settlement propaganda encouraging emigration to the region on the eve of the French & Indian War.