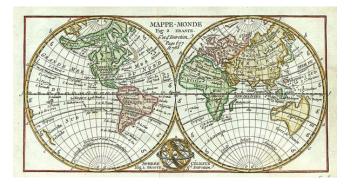

## **Description:**

Decorative double hemisphere map of the world, showing the apocryphal Bay of the West, misprojected Australia with Van Dieman's land attached, inomplete New Zealand and a marvelous Northwest Passage. Includes a nice armillary sphere at the bottom. A decorative little gem.