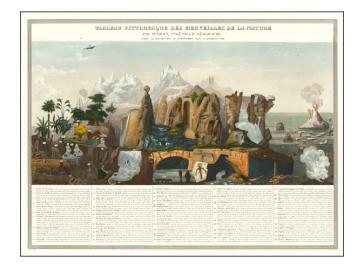

## **Description:**

Highly unusual chart of the Marvels of Nature.

Includes Mountains, Glaciers, Volcanoes, Geysers, Icebergs, Dinasaur Fossils (Mammoth) and a host of other natural and man made wonders. Extraordinary color, most likely using a combination of water colors and guache.

A gorgeous example of mid-19th Century French Natural History graphic art.

The first time we have ever seen this plate.