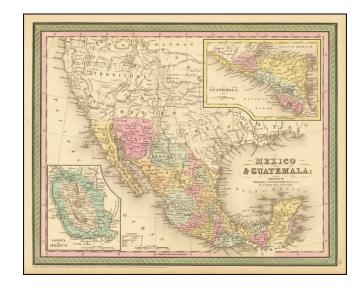

## Mexico & Guatemala

**Stock#:** 64820

Map Maker: Thomas, Cowperthwait & Co.

**Date:** 1852

Place: Philadelphia Color: Hand Colored

**Condition:** VG+

**Size:** 15 x 13 inches

**Price:** SOLD

## **Description:**

Detailed map of Mexico and the Southwest. Many of the early place names in Texas still appear. Pre-Gadsden Purchase border with Mexico.

Large insets of the Valley of Mexico, Isthmus of Tehuantepec, Isthmus of Nicaragua and Guatemala.