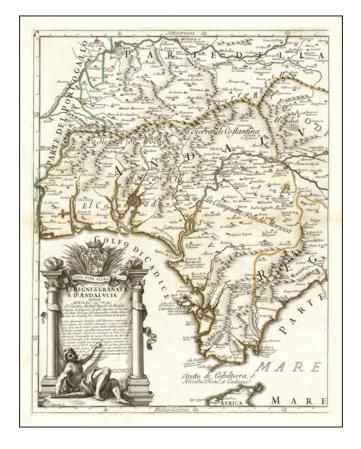

## Il Regni di Granata e D'Andalucia Descritto . . .

**Stock#:** 64779

Map Maker: Rossi / Cantelli da Vignola

**Date:** 1696 **Place:** Rome

**Color:** Outline Color

**Condition:** VG+

**Size:** 17 x 21.5 inches

## **Description:**

Western sheet of the Cantelli-Rossi map of Andalucia and Granata, based upon the work of Cantelli da Vignola and engraved by Aubrey Barbey, who apparently engraved a number of maps for Rossi.

The map shows most of Andalucia and includes the exceptional topographical style which characterizes the work of Rossi in this period.