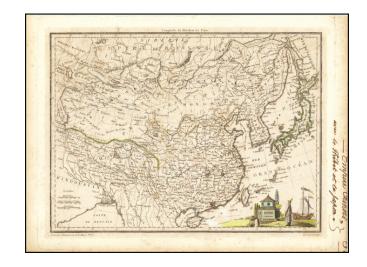

## **Empire Chinois et Japon**

**Stock#:** 64713 **Map Maker:** Malte-Brun

**Date:** 1812 **Place:** Paris

**Color:** Hand Colored

**Condition:** VG

**Size:** 12 x 9 inches

**Price:** SOLD

## **Description:**

Detailed map of China, Korea and Japan, showing provinces, towns, rivers ports, islands, etc.

Includes Formosa and Hainan Islands.

Decorative vignette.