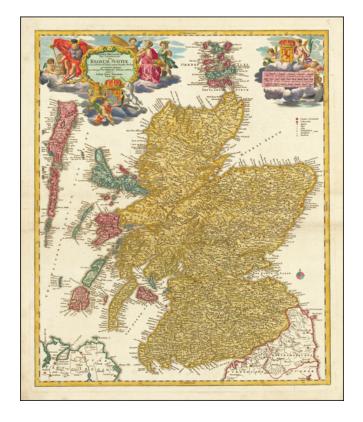

### Striking Early 18th Century Map of the Kingdom of Scotland

Fine dark impression of Johann Baptiste Homann's decorative map of Scotland, with 2 large format cartouches, coats of arms and other decorations.

Credit is given to Nicholas Visscher as the cartographic source of the map.