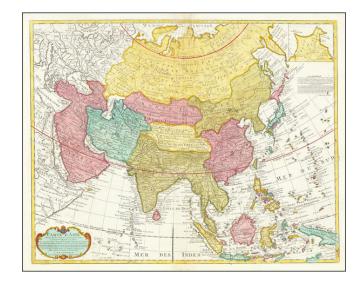

## Carte d'Asie dressee sur les Memoires envoyez par le Czar . . .

**Stock#:** 64591

Map Maker: Covens / Mortier

Date: 1757 circaPlace: AmsterdamColor: Hand Colored

**Condition:** VG

**Size:** 24 x 19 inches

## **Description:**

Fine large map of Asia, published in Amsterdam circa 1757.

Includes a detailed treatement of the Philippines.

The map is based upon De L'isle'smap of 1723 with significant improvements in the northeast coast, updated to include the Russian discoveries of Vitus Bering between 1725 and 1749.