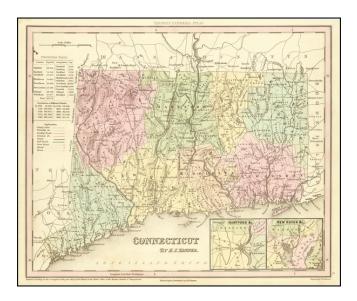

## **Description**:

A detailed and attractive map of Connecticut, with inset plans of Hartford and New Haven.

The map is hand colored by county, showing roads, canals, towns, steamship routes and other interesting details. Includes early railroads, Courthouses, Churches, Taverns, etc.

A chart shows the County populations and other details.