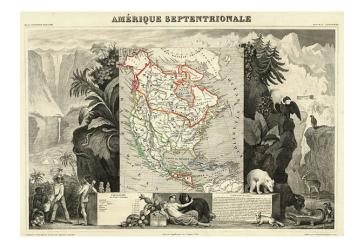

## **Amerique Septentrionale**

Stock#: 6441 Map Maker: Levasseur

**Date:** 1840 **Place:** Paris

**Color:** Outline Color

**Condition:** VG+

**Size:**  $16 \times 13$  inches

**Price:** SOLD

## **Description:**

Attractive map of North America showing a pre-Republic Texas and a 54-40 or fight border with Canada extending far north of the final boundary. The map is surrounded by decorative allegorical scenes. Engraved by Raimond Bonheur, father of the famous French artist Rosa Bonheur. A striking decorative map.