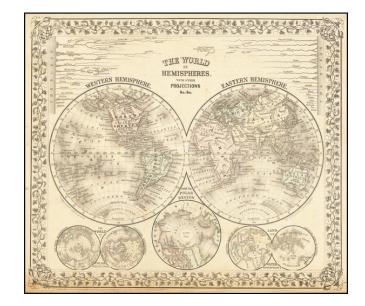

## The World In Hemispheres. With Other Projections &c. &c.

**Stock#:** 64316 **Map Maker:** Mitchell Jr.

**Date:** 1867

Place: Philadelphia Colored Hand Colored

**Condition:** VG

**Size:** 14 x 11 inches

Price: SOLD

## **Description:**

Decorative double hemisphere map of the world, with a number of other smaller hemispheric projections and projections of the world's rivers from this famous American Atlas.

SA Mitchell Jr. acquired his father's former business from DeSilver in 1860 and relaunched a very successful atlas publishing business which survived another 20+ years, before licensing and selling off much of his inventory and rights.