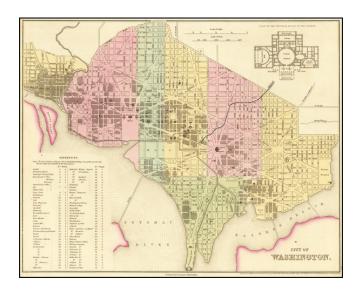

## **Description:**

Early map of Washington DC from Tanner's Universal Atlas.

Colored by ward, shows streets, buildings, bridges, railroad lines, etc.

Key to 76 main buildings and plan of the Capitol. Highly desirable early edition of this town plan.