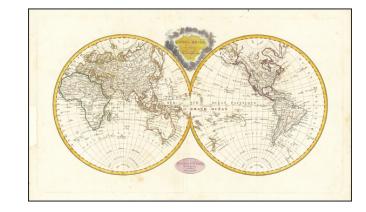

## Mappe-Monde en Deux Hemispheres

**Stock#:** 64297 **Map Maker:** Malte-Brun

**Date:** 1812 **Place:** Paris

**Color:** Hand Colored

**Condition:** VG+

**Size:** 15.5 x 8.5 inches

**Price:** SOLD

## **Description:**

Attractive double hemisphere map of the world with the title in cloud vignette.

Shows still primitive knowledge of southern Australia and the Northwest Coast of America. No speculative northwest passage. No sign of Antarctica. Sandwich Islands named.

J. B. Tardieu is given as the engraver.