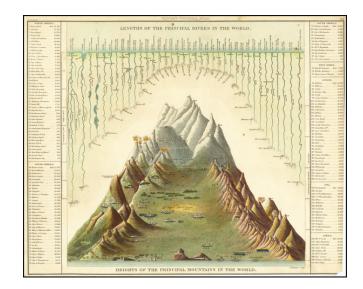

## Lengths of the Principal Rivers in the World / Heights of the Principal Mountains in the World [shows Volcanoes]

**Stock#:** 64281 **Map Maker:** Tanner

**Date:** 1835

Place: Philadelphia Colored Hand Colored

## **Description:**

Interesting chart of the principal mountains and rivers of the World, with a key on either side identifying the mountains and rivers shown, including a number of active volcanoes.

The chart appeared in the Carey & Hart edition of H.S. Tanner's *Universal Atlas*.