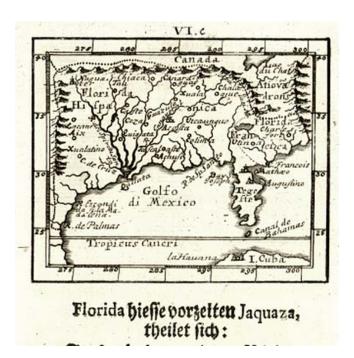

## Barry Lawrence Ruderman Antique Maps Inc.

7407 La Jolla Boulevard La Jolla, CA 92037

www.raremaps.com

(858) 551-8500 blr@raremaps.com

Florida (hieffe borzelten Jaquaza, theilet fich.)

| Stock#:           | 6426               |
|-------------------|--------------------|
| Map Maker:        | Muller             |
| Date:             | 1692               |
| Place:            | Frankfurt          |
| Color:            | Uncolored          |
| <b>Condition:</b> | VG+                |
| Size:             | $3 \ge 2.5$ inches |
| Price:            | SOLD               |

## **Description:**

Highly coveted miniature map of Florida, the Gulf Coast, Texas, the Mississippi Valley and the Mid-Atlantic, extending northward to Lac du Chat (Ontario?). Excellent detail throughout the map. The course of the Mississippi is considerably west of its true location and very primative. Many other interesting features. From one of the rarest and most coveted of all miniature atlases.