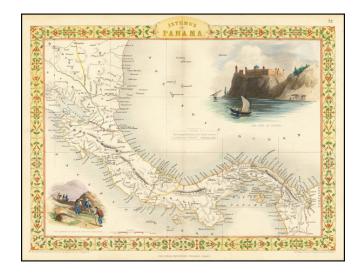

## **Description:**

Striking full color example of this marvelous map. Showing vignettes of the Fort at Chagres and Gold seekers on their way over the cordilleras, also showing proposed railways.

Engraved for *R. Montgomery Martin's Illustrated Atlas of the World*. Tallis was one of the last great decorative map makers. His maps are prized for the wonderful vignettes of indigenous scenes, people, etc. Remarkable color.