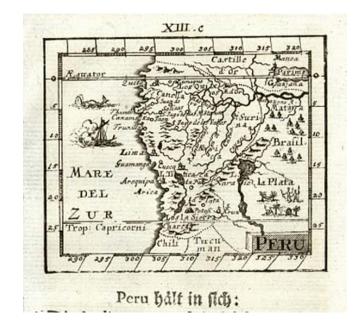

## Peru

**Stock#:** 6417 **Map Maker:** Muller

Date: 1692Place: FrankfurtColor: Uncolored

**Condition:** VG+

**Size:**  $3 \times 2.5$  inches

**Price:** SOLD

## **Description:**

Rare miniature map of Peru, Argentina and the Amazon region, extending from Quito, Castille d'Or and Lake Parime in the North and the Amazon to La Plata and the Chilean Border just below the Tropic of Capricorn. Very detailed and interesting. This is example comes from the exceedingly rare Frankfurt edition of Muller's Atlas.