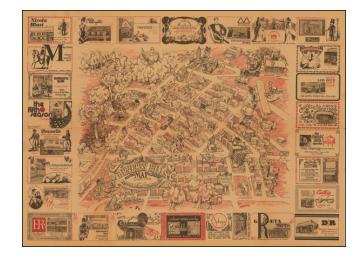

### "A Compilation of Fashionable Merchants Serving The Beautiful People"

Whimsical promotional map of Beverly Hills, which appeared in the 1974 Beverly Hills Farmer's Almanack.

Two marvelous whimsical maps of Beverly Hills, surrounded by advertising and filled with lively caricatures of the local community.