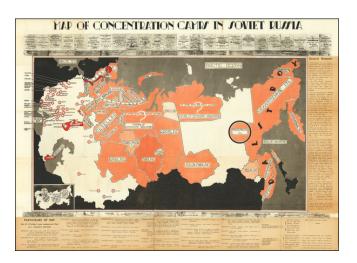

# "This is the first appearance of a Cold War map of Soviet concentration camps." - P.J. Mode Collection

Rare map of the Soviet Gulag System, from the end of the Second World War and beginning of the Cold War.

Rare variant edition of this important pictorial map, documenting the Gulag, the Soviet concentration camp system, this example with text at the bottom and right pasted down on the map rather than integrally printed. The mapmakers also published a book in Rome entitled *Sprawiedliwosc Sowiecka* (Soviet Justice) in 1945 one of the first books to include reports of prisoners about the forced labor camps in Soviet Russia.

Besides Polish, the book was also published in Italian (Giustizia Sovietica) and French (Justice Sovietique).

The map illustrates the extensive system of concentration camps, spread out over nearly half o the Soviet Union. At the right, the explanatory text describes Soviet Russia's economic success, which was attributable "to the cheapest - because slavery - work of millions of prisoners". The text further notes that it "was drawn up to the base of original Soviet documents and written statements from former prisoners, living in the years 1939-1942 in these 'correctional' labour camps".

Below the map is "the schema of the organization", describing the particular industries and activities of each camp, while above the map "photographs of headings of Soviet documents from the camp

### Map of Concentration Camps in Soviet Russia

authorities" are illustrated.

This map was published in 1945, at the end of the Second World War, when Western propaganda stopped focusing on Germany and turned its attention to the Soviet Union.