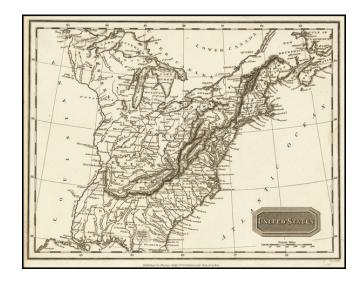

## **Description:**

Early map of the United States, pre-dating the appearance of Ohio on the map.

Georgia is still shown extending to the Mississippi River.

British East and West Florida appear on the map.

The map shows a massive Western Territory, which would become Ohio, Indiana, Illinois, Michigan and Wisconin.

Tennasee is mispelled, as was frequently the case in the first view years of its existence.