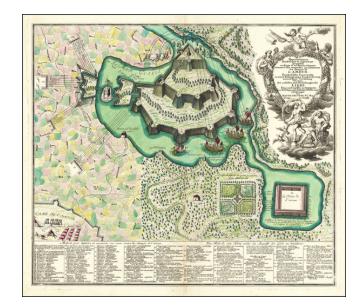

## **Description:**

Famous hand-colored engraved allegorical map, representing the battle for the heart.

This is a wonderful and scarce allegorical map representing the trials and tribulations of romantic entanglement, published by one of Germany's greatest mapmakers of the 18th century, Matthias Seutter.

The fortress at center, representing one's heart, is surrounded by "La Mer Glaceé Sans Passion", this is, The Ice Sea without Passion. The moat includes several spots along the "Conseil des fideles amis" (Counsel of faithful friends) and "Attaque de notre foibles" (Attack on our weakness).

"Le Palais de l'amour" is surrounded by "La Mer D'Inqueitude".

There is a key in the lower part of the image expounding on the method for defending and conserving your heart against the attacks of love. It is given in both French and German.