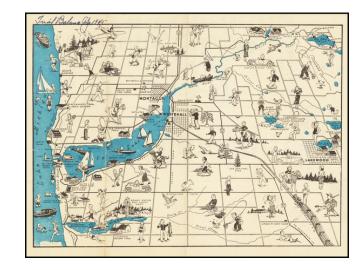

## [Muskegon County, Michigan]

**Stock#:** 64003jc **Map Maker:** Anonymous

**Date:** 1941 circa

Place: n.p.
Color: Color
Condition: VG

**Size:**  $10.5 \times 7.5 \text{ inches}$ 

**Price:** SOLD

## **Description:**

Interesting pictorial lettersheet map for The Lyman T. Covell Co., Lumber and Coal, of Whitehall Michigan, printed on verso.

The map is centered on Whitehall Michigan and Whitehall Lake, with Lake Michigan on the western edge. Thematically, the map focuses on recreational activities in the area.