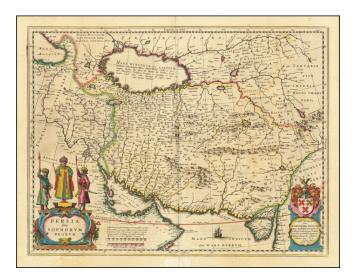

## A Map of Persia From the Golden Age of Dutch Cartography

Finely hand-colored example of Willem Janszoon Blaeu's map of Kingdom of Persia.

The map extends from the Eastern Mediterranean to Tacalistan and the Indus River and the Dalanguer Mountains and the Cabul Region, with the Red Sea and the Persian Gulf in the South and Caspian and Tartaria in the North.

A very detailed and highly decorative map, with dedication cartouche, decorative title cartouche, and sailing ships.