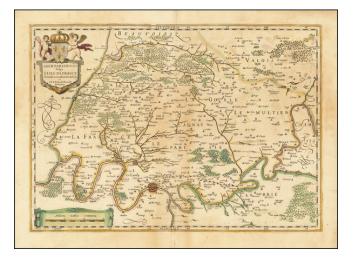

## Ager Parisiensis vulgo l'Isle de France . . . (includes Paris)

| Stock#:    | 63959            |
|------------|------------------|
| Map Maker: | Blaeu            |
| Date:      | 1640 circa       |
| Place:     | Amsterdam        |
| Color:     | Hand Colored     |
| Condition: | VG               |
| Size:      | 19.5 x 15 inches |
| Price:     | SOLD             |

## **Description:**

Old color example of Willem Janszoon Blaeu's map of Paris and adjacent regions.

The map illustrates the tremendous growth of Paris in the past 370 years, as the city has not expanded to absorb many of the small towns around it in all directions.

Decorative cartouche with coat of arms.