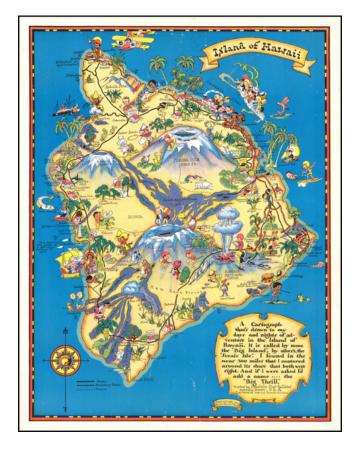

## **Island of Hawaii**

**Stock#:** 63880

Map Maker: Taylor White

Date: 1931Place: BostonColor: Condition: VG+

**Size:** 11 x 14.5 inches

**Price:** SOLD

## **Description:**

Marvelous whimsical map of the Big Island by Ruth Taylor White one of the most famous pictograph artists of the period.

Ruth Taylor White was among the most prolific makers of pictographic maps. Her whimsical style combines her artistic skills with local color and flavor, making her maps among the most collected pictographic maps.