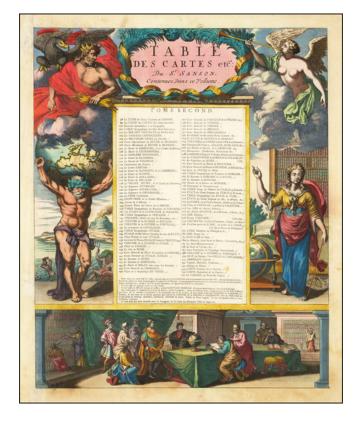

## **Description:**

Decorative contents page from a Mortier atlas.

The map includes several iconic images of the period, including Atlas holding the globe on his shoulders and the great library scene across the bottom of the image.

Fine old color example, with clean wide margins.