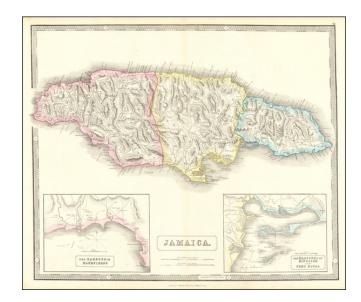

## Jamaica (with insets of Kingston and Port Royal Harbors and Bluefields)

**Stock#:** 63835

Map Maker: Philip & Son

Date: 1854Place: LiverpoolColor: Hand Colored

**Condition:** VG

**Size:** 23 x 17.5 inches

## **Description:**

Detailed map of Jamaica, based upon Thomson's map of 1815.

Includes large insets of the Harbors of Kingston and Port Royal and of Bluefields. Gorgeous topographical details.

One of the best large format English maps of the period.