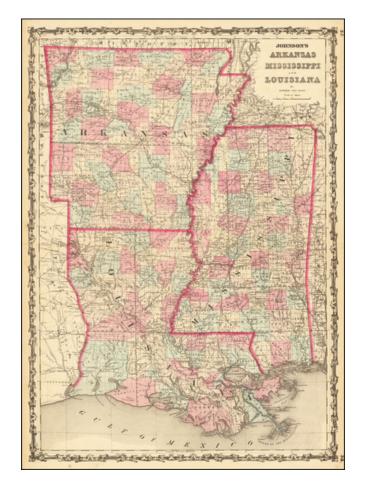

## Johnson's Arkansas, Mississippi and Louisiana

**Stock#:** 63749

Map Maker: Ward & Johnson

Date: 1862Place: New YorkColor: Condition: VG+

**Size:**  $17 \times 24$  inches

**Price:** SOLD

## **Description:**

Highly detailed map of Louisiana, Arkansas & Mississippi, hand colored by counties and parishes and showing the extent of the state surveys to date.

Includes towns, railroads, forts, post offices, roads, swamps, islands, rivers and many other local details. The counties are still incomplete in certain areas.