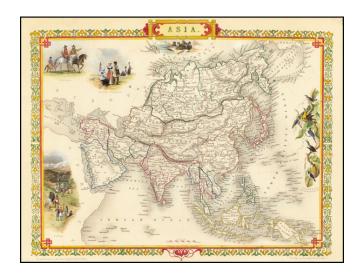

## Asia

**Stock#:** 63748 **Map Maker:** Tallis

Date: 1851Place: LondonColor: ColorCondition: VG+

**Size:**  $13 \times 9.75$  inches

**Price:** SOLD

## **Description:**

Striking full color example of this marvelous map of the Asian Continent.

Decorative vignettes of Tartars, Russian Peasants, Petra and the Sun Birds of India and the Philippines.

Engraved for *R. Montgomery Martin's Illustrated Atlas*. Tallis was one of the last great decorative map makers. His maps are prized for the wonderful vignettes of indigenous scenes, people, etc.