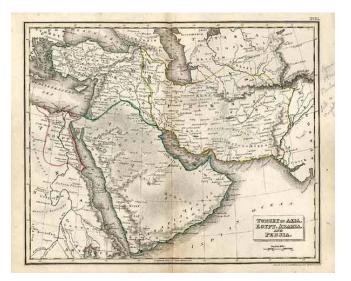

## Barry Lawrence Ruderman Antique Maps Inc.

7407 La Jolla Boulevard La Jolla, CA 92037

www.raremaps.com

(858) 551-8500 blr@raremaps.com

Turkey in Asia, Egypt, Arabia, and Persia

| Stock#:           | 6372           |
|-------------------|----------------|
| Map Maker:        | Russell & Sons |
| Date:             | 1822           |
| Place:            | London         |
| Color:            | Hand Colored   |
| <b>Condition:</b> | VG             |
| Size:             | 9.5 x 8 inches |
| Price:            | SOLD           |

## **Description:**

Highly detailed map centered on Persia and Saudi Arabia, extending east to the Indus River, North to the Caspian, West to the Nile. A nice early 19th Century English language map of the region. Shows towns, rivers, lakes, islands and other details.