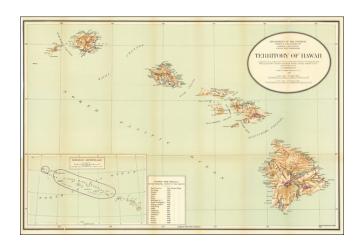

## Map Of The Territory of Hawaii Compiled From data on file in the U.S. Coast and Geodetic Survey, Hydrographic Office: Hawaiian Government Surveys & other authentic Sources . . . 1922

Stock#:63707Map Maker:U.S. General Land Office

## **Description:**

Detailed large format map of the Hawaiian Islands, published by the General Land Office.

Finely detailed map, showing counties, towns, bays, points, mountain, rivers, elevations, volcanoes, volcano houses, halfway houses and Lava flows from various eruptions (some dated), and other details. Includes a table of distances in nautical miles to various major ports of the Pacific Ocean.