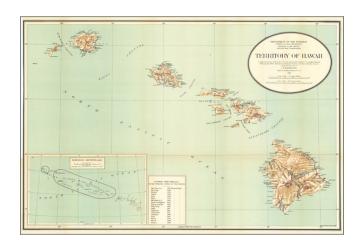

## Map Of The Territory of Hawaii Compiled From data on file in the U.S. Coast and Geodetic Survey, Hydrographic Office: Hawaiian Government Surveys & other authentic Sources . . . 1921

Stock#:63706Map Maker:U.S. General Land Office

## **Description:**

Detailed large format map of the Hawaiian Islands, published by the General Land Office.

Finely detailed map, showing counties, towns, bays, points, mountain, rivers, elevations, volcanoes, volcano houses, halfway houses and Lava flows from various eruptions (some dated), and other details. Includes a table of distances in nautical miles to various major ports of the Pacific Ocean.