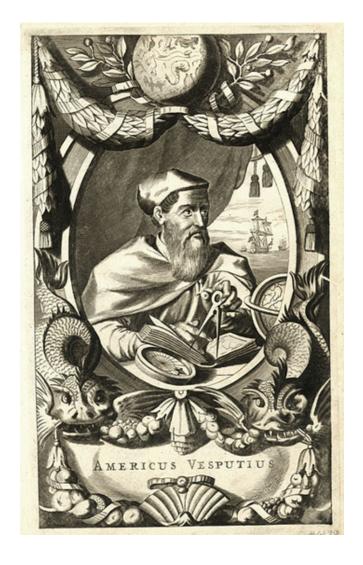

## **Americus Vesputius (Portrait)**

**Stock#:** 6370 **Map Maker:** Montanus

**Date:** 1671

Place: Amsterdam Color: Uncolored

**Condition:** VG+

**Size:**  $11 \times 6.5$  inches

Price: SOLD

## **Description:**

Striking portait of Amerigo Vespucci, for whom America is named. Vespucci is holding a set of calipers, atlas and compass, with a globe before him. A celestial globe appears above and a ship, presumably from his epocryphal voyage, over his shoulder. Richly embellished imagery.