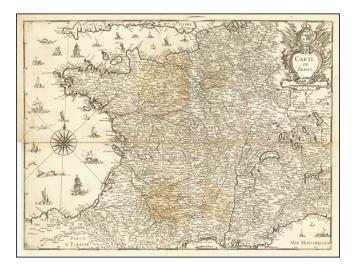

## **Description:**

Rare early map of France, published by Christopher Tassin in Paris.

Indudes numerous sea monsters, sailing ships an other creatures.

Elaborate title cartouche.

## **Detailed Condition:**

MInor discoloration. Minor tear to the right of the compass rose, just entering the printed image.