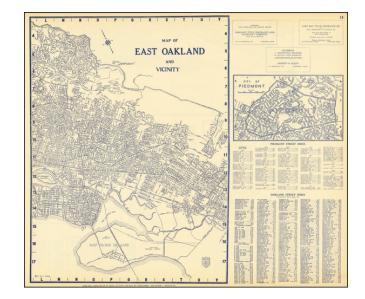

## Map of East Oakland and Vicinity (Maps of Piedmont, Alameda, Hayward and San Leandro on verso)

**Stock#:** 63614

Map Maker: Thomas Brothers

Date: 1920Place: OaklandColor: Uncolored

**Condition:** VG

**Size:** 21 x 18 inches

## **Description:**

Early map of the Oakland area, with maps of Piedmont, Alameda, Hayward and San Leandro on verso.

Nice plan of the area, including streets, major buildings, railroad lines, etc.