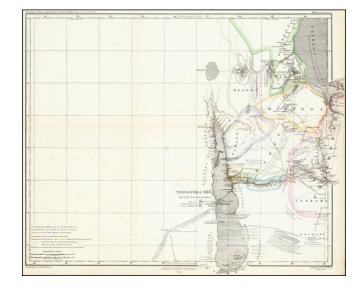

## [Lake Tanganyika, Lake Victoria and Northwest Tanzania]

**Stock#:** 63611 **Map Maker:** Petermann

Date: 1863Place: GothaColor: Condition: VG

**Size:** 21.5 x 17.5 inches

**Price:** \$ 145.00

## **Description:**

Fine early map of Northeast Tanzania, published as part of a Petermann & Hassenstein's map of Inner Africa.

The map features a number of roads and the routes of 19th Century African explorers, including:

- Burton & Speke 1857-58
- Speke 1858
- Speke & Grant (1861-62)

A highly detailed map of a region which is rarely treated with such detail.