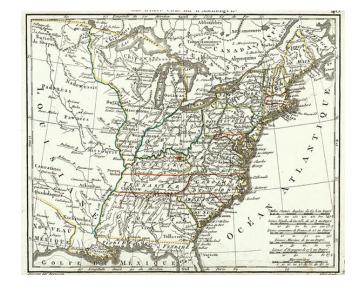

## **Description:**

Interesting map of the US just prior to the Louisiana purchase, showing great detail of towns, cities, rivers and mountain ranges. Georgia extends to the Mississippi, Ohio is badly misprojected and a massive NW Territory is shown to the west of Ohio. Excellent detail along the Mississippi River. East and West Florida are shown. Maine is still the District of Main. Many forts and Indian Tribes located. Excellent detail.