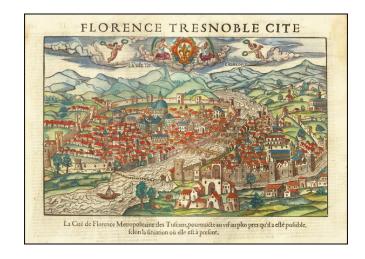

## **Description:**

Scarce early plan of Florence, published in Paris by De Belleforest.

In 1544, the scholar and geographer Sebastian Munster published his *Cosmographia*, one of the most important an influential works of its type in the 16th century In 1575, the Paris publisher Francois de Belleforest issued a French edition of the work which included this spectacular woodcut view of Florence.

Rather than reproducing Munster's view, Belleforest compiled and engraved this much larger scale, more detailed and embellished version, based on his own knowledge of the city, its layout and monuments.

One of the best obtainable 16th-century plans of Florence.