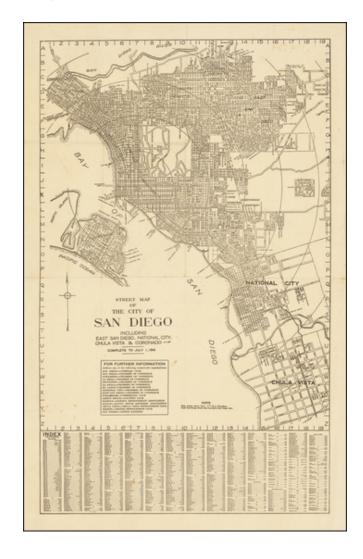

## Street Map of the City of San Diego Including East San Diego, National City, Chula Vista & Coronado . . . July 1, 1914

**Stock#:** 63581 **Map Maker:** Stokes

**Date:** 1914

Place: San Diego Color: Uncolored

## **Description:**

Scarce early map of San Diego and vicinity, published by San Diego's most prolific commercial mapmaker, Rodney Stokes.

The map is centered on San Diego Bay and extends from Old Town and Mission Valley to Chula Vista.