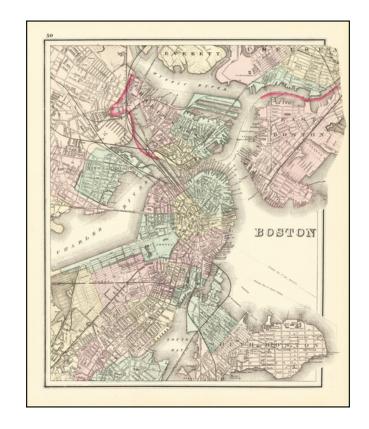

## **Boston**

Stock#: 63564 Map Maker: Gray

**Date:** 1875

Place: Philadelphia Color: Hand Colored

**Condition:** VG+

**Size:** 16 x 13 inches

Price: SOLD

## **Description:**

Fine example of OW Gray's map of Boston and the neighboring cities, showing marvelous local details throughout.

Extends to Brookline, Cambridge, Somerville, Everett, Chelsea, etc.

From one of the leading American map publisher's of the 1870s.