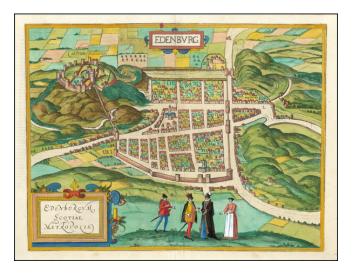

## Barry Lawrence Ruderman Antique Maps Inc.

7407 La Jolla Boulevard La Jolla, CA 92037 www.raremaps.com

(858) 551-8500 blr@raremaps.com

**Edenburg -- Edenburgum Scotiae Metropolis** 

| Stock#:           | 63558              |
|-------------------|--------------------|
| Map Maker:        | Braun & Hogenberg  |
| Date:             | 1580               |
| Place:            | Cologne            |
| Color:            | Hand Colored       |
| <b>Condition:</b> | VG+                |
| Size:             | 17.5 x 13.5 inches |
| Price:            | SOLD               |

## **Description:**

Finely colored example of the earliest obtainable views of Edinburgh, published by Braun & Hogenberg.

Includes Edinburgh's major 16th Century buildings shown in profile, with no consideration for perspective.

Published for the *Civitates Orbis Terrarum*, the most prolific series of printed town plans from the 16th Century.