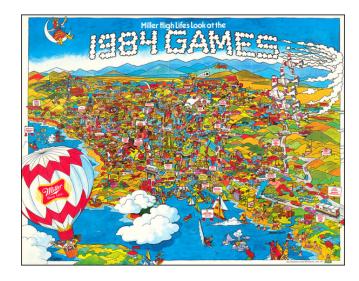

## **Description:**

Colorful map of the Los Angeles area, issued by the Miller Brewing Company during the 1984 Summer Olympics in Los Angeles.

The Los Angeles basin is interspersed with signs showing the different Olympic venues, with the athletes corresponding to each of the venues illustrated in oversized caricatures adjacent to each venue.

Along with venues are caricatures of the major tourist venues and other points of interest.