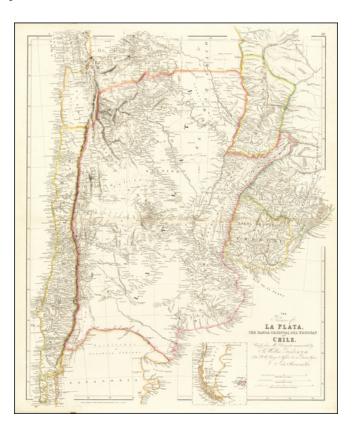

## The Provinces of La Plata, The Banda Oriental Del Uruguay and Chile, Chiefly from M.S. documents communicated by Sir Woodbine Parish, K.C.H. Late H.M. Charge' d'Affairs &c at Buenos Ayres . . .

| Stock#:           | 63503            |
|-------------------|------------------|
| Map Maker:        | Arrowsmith       |
| Date:             | 1839             |
| Place:            | London           |
| Color:            | Outline Color    |
| <b>Condition:</b> | VG+              |
| Size:             | 20 x 24.5 inches |
| Price:            | SOLD             |

## **Description:**

Highly detailed map of Argentina, Chile, Uruguay and Paraguay, with inset of Patagonia, published by John Arrowsmith, London's leading mid-19th Century map maker.

The map is colored by regions and shows more detail than any contemporary commercial atlas map of the region.

A truly impressive and highly detailed map.