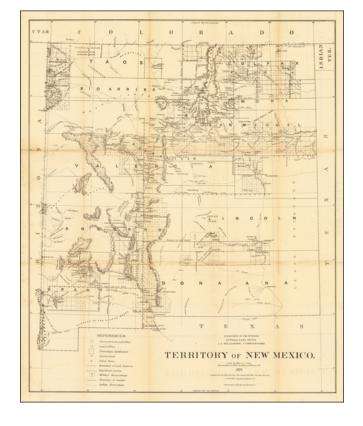

## **Description:**

Large and highly detailed map of New Mexico Territory, issued by the General Land Office under the direction of Charles Roeser.

This map is the largest and most detailed map of Nevada published to date and includes the most up to date details produced by the General Land Office.

The topographical and Indian Reservation detail is especially noteworthy.