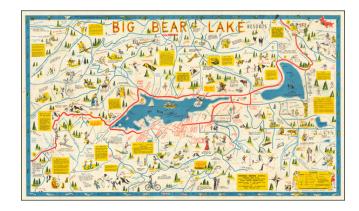

## **Description:**

Rare Big Bear Lake Pictorial map, published by the Recreational Publishing Company.

The main map shows the area around Big Bear Lake, with emphasis on recreational activities, both winter and summer, including

- Moonridge Ski Run
- Snow Valley
- Fawnskin

The map tracks Highway 18 to and around the Lake, with yellow boxes provide regional facts and information for tourists.

Numerous cartoon-style images of men and women recreating themselves throughout the lake region: camping, bicycling, fishing, skiing, ice skating, etc. plus images of the animal life of the region.

. Verso of map features three smaller maps, the largest being a pictorial 'Reference Map to Resorts,' identifying by name cabins, lodges, clubs, cocktail lounges, the Chamber of Commerce, etc. Two smaller maps depict "Fawnskin" a "progressive new village on the North Shore" and a "Big Bear City Map" showing businesses, resorts, hot springs, etc.