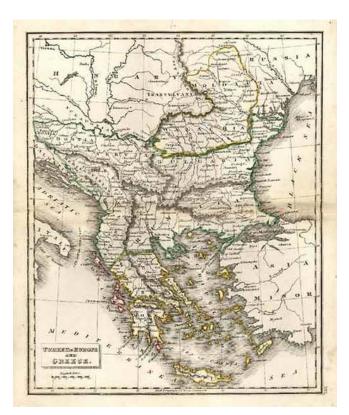

## Barry Lawrence Ruderman Antique Maps Inc.

7407 La Jolla Boulevard La Jolla, CA 92037

www.raremaps.com

(858) 551-8500 blr@raremaps.com

**Turkey in Europe and Greece** 

| Stock#:           | 6332           |
|-------------------|----------------|
| Map Maker:        | Russell & Sons |
| Date:             | 1822           |
| Place:            | London         |
| Color:            | Hand Colored   |
| <b>Condition:</b> | VG             |
| Size:             | 9.5 x 8 inches |
| Price:            | SOLD           |

## **Description:**

Detailed map of the region bounded by the Mediterreanean, Ionian, Adriatic and Black Seas, extending north to the Danube and Carpathian Mountains. A nice early 19th Century English language map of the region. Shows towns, rivers, lakes, islands and other details.