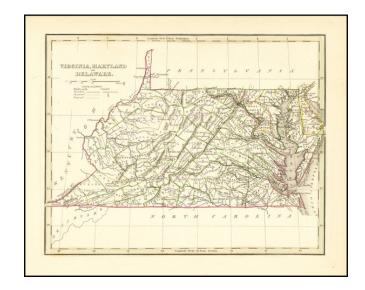

## Virginia, Maryland and Delaware

**Stock#:** 63299 **Map Maker:** Bradford

**Date:** 1835 **Place:** Boston

**Color:** Outline Color

**Condition:** VG+

**Size:** 10 x 8 inches

Price: SOLD

## **Description:**

Scarce full original color map of Virginia, Maryland and Delaware from Bradford's Comprehensive Atlas.

Shows counties, towns, rivers, and other details. Bradford's *Comprehensive Atlas* was one of the most successful commercial atlases of the 1830s, at a time when HS Tanner and David Burr were his prime competitors.