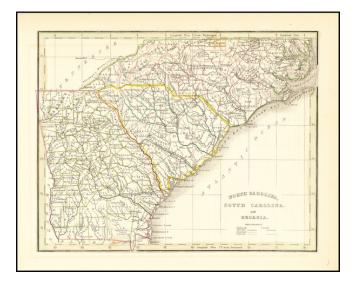

## Barry Lawrence Ruderman Antique Maps Inc.

7407 La Jolla Boulevard La Jolla, CA 92037

www.raremaps.com

(858) 551-8500 blr@raremaps.com

North Carolina, South Carolina and Georgia

| Stock#:<br>Map Maker: | 63298<br>Bradford |
|-----------------------|-------------------|
| Date:                 | 1835              |
| Place:                | Boston            |
| Color:                | Outline Color     |
| <b>Condition:</b>     | VG+               |
| Size:                 | 10 x 8 inches     |
| Price:                | SOLD              |

## **Description:**

Scarce full original color map of Georgia and the Carolinas, from Bradford's Comprehensive Atlas.

Shows counties, towns, rivers, and other details. Bradford's *Comprehensive Atlas* was one of the most successful commercial atlases of the 1830s, at a time when HS Tanner and David Burr were his prime competitors.