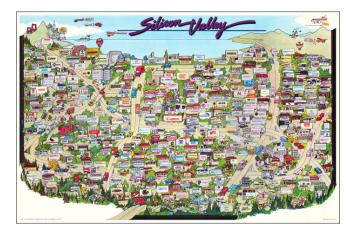

## **Description:**

**Price:** 

Decorative pictorial map of Silicon Valley, published by City Graphics in 1985.

The map is filled with advertising for computer and other companies in Silicon Valley.

A plane flying over the Valley notes "Launching The Bay Area Regional Technology Center Fall 1985.

Apple appears in the lower left, below the Budweiser truck, and above Olivetti, in Saratoga.

This is one of the rarest of the early views of Silicon Valley.